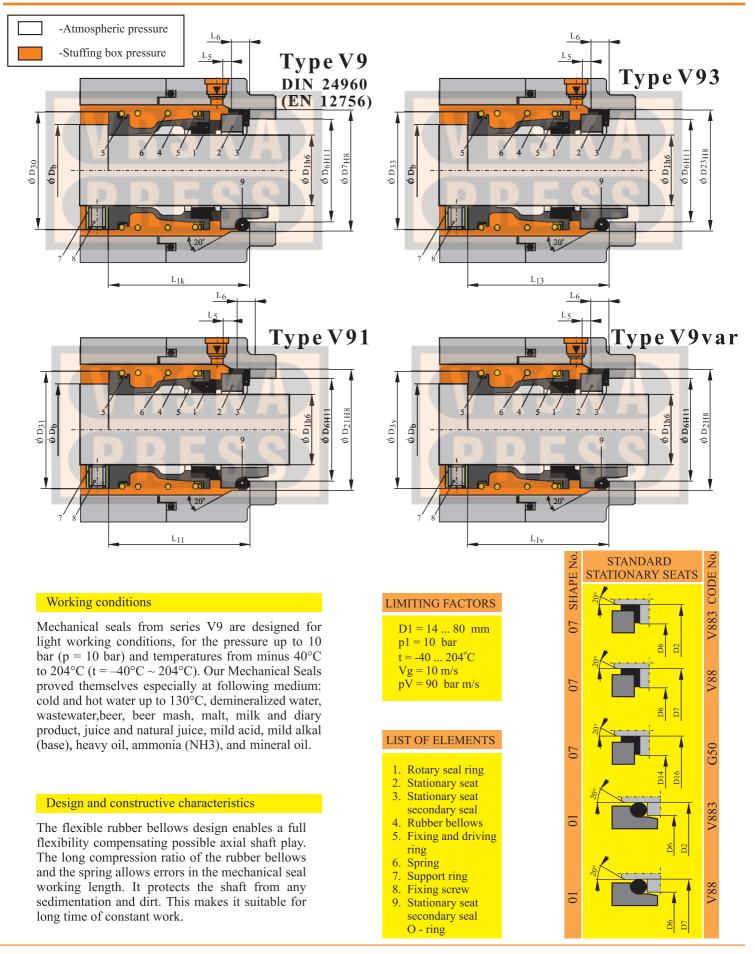

## Unbalanced mechanical seal Independent of the shaft rotating direction

 $\sqrt{9}$ 

## DIMENSION TABLE

| $\mathbf{D}_1$ | $L_{1k}$            | $L_{1v}$ | L13  | L11  | <b>D</b> 7 | <b>D</b> 2                                                                                                                                                                                                                                                                                                                                                                                                                                                                                                                                                                                                                                                                                          | <b>D</b> 23 | <b>D</b> 21       | <b>D</b> 30 | D <sub>3v</sub> | <b>D</b> 33 | <b>D</b> 31 | <b>D</b> 16 | <b>D</b> 14 | D6        | L5        | L6  | Db                    |
|----------------|---------------------|----------|------|------|------------|-----------------------------------------------------------------------------------------------------------------------------------------------------------------------------------------------------------------------------------------------------------------------------------------------------------------------------------------------------------------------------------------------------------------------------------------------------------------------------------------------------------------------------------------------------------------------------------------------------------------------------------------------------------------------------------------------------|-------------|-------------------|-------------|-----------------|-------------|-------------|-------------|-------------|-----------|-----------|-----|-----------------------|
| 14             | -                   | 21,0     | -    | -    | -          | 25                                                                                                                                                                                                                                                                                                                                                                                                                                                                                                                                                                                                                                                                                                  | -           | -                 | -           | 25,0            | -           | -           | -           | -           | 20        | 1,5       | 4   | 17                    |
| 15             | -                   | 23,0     | -    | -    | -          | 25                                                                                                                                                                                                                                                                                                                                                                                                                                                                                                                                                                                                                                                                                                  | -           | -                 | -           | 27,0            | -           | -           | -           | -           | 20,5      | 1,5       | 4   | 17                    |
| 16             | 35,0                | 28,0     | 26,5 | -    | 27         | 31,75                                                                                                                                                                                                                                                                                                                                                                                                                                                                                                                                                                                                                                                                                               | 28          | -                 | 31          | 31,0            | 31          | -           | 30,95       | 17,0        | 26        | 1,5       | 4   | 21                    |
| 18             | 37,5                | 27,0     | 28,5 | -    | 33         | 33                                                                                                                                                                                                                                                                                                                                                                                                                                                                                                                                                                                                                                                                                                  | 30          | -                 | 33          | 33,0            | 33          | -           | 34,15       | 20,0        | 27        | 2,0       | 5   | 23                    |
| 19/20          | 37,5                | 28,2     | 29,5 | -    | 35         | 35                                                                                                                                                                                                                                                                                                                                                                                                                                                                                                                                                                                                                                                                                                  | 35          | -                 | 37          | 35,0            | 35          | -           | 35,70       | 21,5        | 29        | 2,0       | 5   | 26                    |
| 22             | 37,5                | -        | 31,0 | -    | 37         | -                                                                                                                                                                                                                                                                                                                                                                                                                                                                                                                                                                                                                                                                                                   | 35          | -                 | 38          | -               | 37          | -           | 37,30       | 23,0        | 31        | 2,0       | 5   | 28                    |
| 24             | 40,0                | -        | 32,5 | -    | 39         | -                                                                                                                                                                                                                                                                                                                                                                                                                                                                                                                                                                                                                                                                                                   | 38          | -                 | 39          | -               | 39          | -           | 40,50       | 26,5        | 33        | 2,0       | 5   | 30                    |
| 25             | 40,0                | -        | 34,0 | -    | 40         | -                                                                                                                                                                                                                                                                                                                                                                                                                                                                                                                                                                                                                                                                                                   | 38          | -                 | 41          |                 | 40          | -           | 40,50       | 26,5        | 34        | 2,0       | 5   | 31                    |
| 26             | -                   | -        | 34,5 | -    | -          | -                                                                                                                                                                                                                                                                                                                                                                                                                                                                                                                                                                                                                                                                                                   | <b>40</b>   | -                 | -           | -               | 41          | -           | -           | -           | 34        | 2,0       | 5   | 32                    |
| 28             | 42,5                | -        | 35,5 | -    | 43         | -                                                                                                                                                                                                                                                                                                                                                                                                                                                                                                                                                                                                                                                                                                   | 42          | -                 | 46          | -               | 44          | -           | 47,65       | 29,5        | 37        | 2,0       | 5   | 35                    |
| 30             | 42,5                | -        | 35,5 | 45   | 45         | -                                                                                                                                                                                                                                                                                                                                                                                                                                                                                                                                                                                                                                                                                                   | 45          | 51                | 47          | -               | 46          | <b>46</b>   | 50,80       | 32,5        | 39        | 2,0       | 5   | 37                    |
| 32             | 42,5                | -        | 39,0 | 45   | <b>48</b>  | -                                                                                                                                                                                                                                                                                                                                                                                                                                                                                                                                                                                                                                                                                                   | <b>48</b>   | 50,8              | <b>49</b>   | -               | <b>49</b>   | <b>49</b>   | 50,80       | 32,5        | 42        | 2,0       | 5   | 39                    |
| 33             | 42,5                | -        | -    | -    | <b>48</b>  | -                                                                                                                                                                                                                                                                                                                                                                                                                                                                                                                                                                                                                                                                                                   | -           | -                 | <b>50</b>   | -               | -           | -           | 54,00       | 36,5        | 42        | 2,0       | 5   | <b>40</b>             |
| 35             | 42,5                | -        | 39,5 | -    | 50         | -                                                                                                                                                                                                                                                                                                                                                                                                                                                                                                                                                                                                                                                                                                   | 52          | -                 | 52,5        | -               | 52          | -           | 54,00       | 36,5        | 44        | 2,0       | 5   | 43                    |
| 38             | 45,0                | -        | 42,5 | -    | 56         | -                                                                                                                                                                                                                                                                                                                                                                                                                                                                                                                                                                                                                                                                                                   | 55          | -                 | <b>59</b>   | -               | 57          | -           | 57,15       | 39,5        | <b>49</b> | 2,0       | 6   | 45                    |
| <b>40</b>      | 45,0                | -        | 45,5 | -    | <b>58</b>  | -                                                                                                                                                                                                                                                                                                                                                                                                                                                                                                                                                                                                                                                                                                   | <b>58</b>   | -                 | 62          | -               | <b>59</b>   | -           | 60,35       | 42,5        | 51        | 2,0       | 6   | <b>49</b>             |
| 42             | -                   | -        | 49,3 | -    | -          | -                                                                                                                                                                                                                                                                                                                                                                                                                                                                                                                                                                                                                                                                                                   | 62          | -                 | -           | -               | 62          | -           | -           | -           | 53,3      | 2,0       | 6   | <b>52</b>             |
| <b>43</b>      | 45,0                | -        |      | -    | 61         | -                                                                                                                                                                                                                                                                                                                                                                                                                                                                                                                                                                                                                                                                                                   | -           | -                 | 62          | -               | -           | -           | 63,50       | 46,0        | 54        | 2,0       | 6   | 52                    |
| 45             | 45,0                | -        | 50,8 | -    | 63         | -                                                                                                                                                                                                                                                                                                                                                                                                                                                                                                                                                                                                                                                                                                   | 64          | -                 | 65          | -               | 64          | -           | 63,50       | 46,0        | 56        | 2,5       | 6   | 55                    |
| <b>48</b>      | 45,0                | -        | 56,3 | -    | 66         | -                                                                                                                                                                                                                                                                                                                                                                                                                                                                                                                                                                                                                                                                                                   | 68,4        | -                 | 66          | -               | 66          | -           | 66,70       | 49,0        | <b>59</b> | 2,0       | 6   | <b>58</b>             |
| 50             | 47,5                | -        | 57,3 | -    | 70         | -                                                                                                                                                                                                                                                                                                                                                                                                                                                                                                                                                                                                                                                                                                   | 69,3        | -                 | 70,5        | -               | 70          | -           | 69,85       | 52,0        | 62        | 2,5       | 6   | 61                    |
| 53             | 47,5                | -        | -    | -    | 73         | -                                                                                                                                                                                                                                                                                                                                                                                                                                                                                                                                                                                                                                                                                                   | -           | -                 | 72          | -               | -           | -           | 73,05       | 55,5        | 65        | 2,5       | 6   | 64                    |
| 55             | 47,5                | -        | 62,3 | 54,5 | 75         | -                                                                                                                                                                                                                                                                                                                                                                                                                                                                                                                                                                                                                                                                                                   | 75,4        | 76,2              | 75          | -               | 76          | 76          | 76,20       | 58,5        | 67        | 2,5       | 6   | 66                    |
| <b>58</b>      | 52,5                | -        | 65,3 | -    | <b>78</b>  | -                                                                                                                                                                                                                                                                                                                                                                                                                                                                                                                                                                                                                                                                                                   | 78,4        | -                 | 81          | -               | 82          | -           | 79,40       | 61,5        | 70        | 2,5       | 6   | 69                    |
| 60             | 52,5                | -        | 66,3 | -    | 80         | -                                                                                                                                                                                                                                                                                                                                                                                                                                                                                                                                                                                                                                                                                                   | 80,4        | -                 | 81          | - /             | 84          | -           | 79,40       | 61,5        | 72        | 2,5       | 6   | 71                    |
| 63             | 52,5                | -        | -    | -    | 83         | -                                                                                                                                                                                                                                                                                                                                                                                                                                                                                                                                                                                                                                                                                                   | -           | -                 | 88          |                 | -           | -           |             | -           | 75        | 2,5       | 6   | 74                    |
| 65             | 52,5                | -        | 67,3 | -    | 85         | -                                                                                                                                                                                                                                                                                                                                                                                                                                                                                                                                                                                                                                                                                                   | 85,4        | -                 | 90          | -               | 90          |             | 92,10       | 68,0        | 77        | 2,5       | 6   | 77                    |
| 68             | 52,5                | -        | 69,0 | -    | 90         | -                                                                                                                                                                                                                                                                                                                                                                                                                                                                                                                                                                                                                                                                                                   | 91,5        | -                 | 93          | -               | 12          | _           | 95,25       | 71,0        | 81        | 2,5       | 7   | 80                    |
| 70             | 60,0                | -        | 69,3 | -    | 92         | -                                                                                                                                                                                                                                                                                                                                                                                                                                                                                                                                                                                                                                                                                                   | 92          | -                 | 95          | -               | 95          | -           | 95,25       | 71,0        | 83        | 2,5       | 7   | 83                    |
| 75             | 60,0                | -        | 70,3 | -    | 97         | -                                                                                                                                                                                                                                                                                                                                                                                                                                                                                                                                                                                                                                                                                                   | 99          | -                 | 102         | -               | 102         | -           | 101,6       | 77,5        | 88        | 2,5       | 7   | 88                    |
| 80             | 60,0                | -        | 74,3 |      | 105        |                                                                                                                                                                                                                                                                                                                                                                                                                                                                                                                                                                                                                                                                                                     | 104         | -                 | 113         | -               | -           | -           | 114,3       | 84,0        | 95        | 3,0       | 7   | 93                    |
|                | A CONTRACTOR OF THE |          |      |      |            | and the second se |             | State State State | -           | * Stared        | columns     | values do   | not meet th | e DIN 24960 | ) (EN 127 | 56) stand | ard | and the second second |