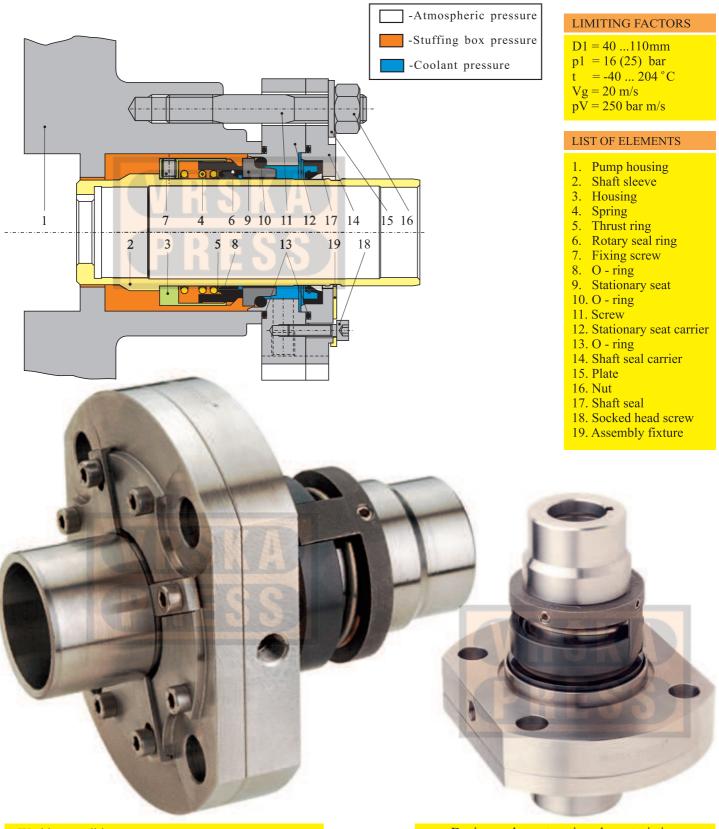

## Type V88 VS

Single, Unbalanced, CARTRIDGE mechanical seal with cooling chamber

## Working conditions

Single, unbalanced cartridge mechanical seal which easily endures both easy and extremely hard industrial conditions. It is resistant to temperature, high pressures, abrasive, sticky, crystallizing and corrosive media. Temperature range: -40° to 204°C, pressure: up to 16 (25) bar.

## Design and constructive characteristics

It is single unbalanced cartridge mechanical seal with cooling chamber designed according the DIN 24960 (EN 12756) standard. Available in a wide range of materials. It is the cartridge design that enables simple and efficient mounting.