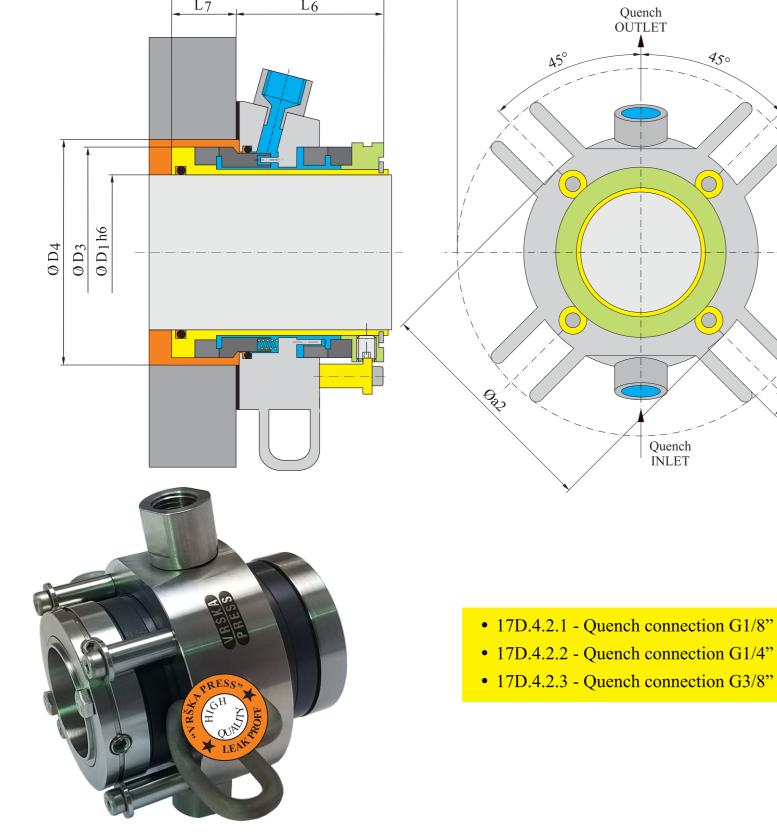

## **CARTSEAL 17D.4.2**

Øda

## Double cartridge with frame fixtures

L5

L7

L<sub>6</sub>

## **CARTSEAL 17D**

## Double cartridge seal

| D1        | D3    | D4<br>min. | D4<br>max.  | L5   | L6   | L7   | Øa2   | Øda   | E    | ØS   |
|-----------|-------|------------|-------------|------|------|------|-------|-------|------|------|
|           |       | 1111111.   | max.        |      |      |      |       |       |      |      |
| 25        | 41,9  | 44,0       | 51,0        | 75,4 | 52,8 | 22,6 | 62,0  | 105,0 | 16,0 | 13,2 |
| 28        | 44,4  | 47,0       | 52,0        | 75,4 | 52,8 | 22,6 | 61,0  | 105,0 | 16,0 | 13,2 |
| 30        | 47,0  | 49,0       | 56,0        | 75,4 | 52,8 | 22,6 | 67,0  | 105,0 | 16,0 | 13,2 |
| 32        | 49,7  | 51,0       | 57,0        | 75,4 | 52,8 | 22,6 | 70,0  | 110,0 | 16,0 | 13,2 |
| 33        | 49,7  | 51,0       | 57,0        | 75,4 | 52,8 | 22,6 | 70,0  | 110,0 | 16,0 | 13,2 |
| 35        | 54,5  | 56,5       | 61,5        | 76,8 | 53,4 | 23,4 | 72,0  | 113,0 | 16,0 | 13,2 |
| 38        | 56,0  | 57,0       | 66,0        | 77,6 | 54,0 | 23,6 | 75,0  | 123,0 | 16,0 | 13,2 |
| 40        | 58,0  | 59,0       | 68,0        | 79,6 | 54,3 | 25,3 | 77,0  | 123,0 | 16,0 | 14,2 |
| 42        | 60,5  | 61,5       | 69,5        | 79,6 | 54,3 | 25,3 | 80,0  | 133,0 | 16,0 | 14,2 |
| 43        | 60,5  | 61,5       | 70,5        | 79,6 | 54,3 | 25,3 | 80,0  | 133,0 | 16,0 | 14,2 |
| 45        | 62,5  | 64,0       | 73,0        | 79,6 | 54,3 | 25,3 | 82,0  | 138,0 | 16,0 | 14,2 |
| 48        | 67,0  | 68,0       | 75,0        | 80,5 | 54,0 | 26,5 | 85,0  | 138,0 | 16,0 | 14,2 |
| <b>50</b> | 68,5  | 69,0       | <b>78,0</b> | 80,5 | 54,0 | 26,5 | 87,0  | 148,0 | 16,0 | 14,2 |
| 53        | 72,0  | 73,0       | 87,0        | 82,5 | 54,0 | 28,5 | 97,0  | 148,0 | 18,0 | 18,0 |
| 55        | 74,0  | 75,0       | 83,0        | 82,5 | 54,0 | 28,5 | 92,0  | 148,0 | 18,0 | 18,0 |
| 60        | 78,9  | 80,5       | 91,0        | 82,5 | 54,0 | 28,5 | 102,0 | 157,0 | 18,0 | 18,0 |
| 65        | 84,8  | 85,7       | 98,5        | 82,5 | 54,0 | 28,5 | 109,0 | 163,0 | 18,0 | 18,0 |
| <b>70</b> | 93,0  | 95,0       | 108,0       | 82,6 | 54,0 | 28,6 | 118,0 | 178,0 | 18,0 | 18,0 |
| 75        | 98,0  | 101,6      | 118,0       | 82,6 | 54,0 | 28,6 | 129,0 | 190,0 | 18,0 | 18,0 |
| 80        | 104,0 | 108,0      | 124,0       | 87,8 | 59,3 | 28,5 | 135,0 | 195,0 | 18,0 | 18,0 |
| 85        | 109,0 | 111,1      | 128,0       | 87,8 | 59,3 | 28,5 | 139,0 | 198,0 | 22,0 | 22,0 |
| 90        | 114,0 | 117,5      | 135,0       | 87,8 | 59,3 | 28,5 | 145,0 | 205,0 | 22,0 | 22,0 |
| 95        | 119,0 | 120,7      | 138,0       | 87,8 | 59,3 | 28,5 | 148,0 | 208,0 | 22,0 | 22,0 |
| 100       | 124,0 | 127,0      | 144,0       | 87,9 | 57,4 | 28,5 | 154,0 | 218,0 | 22,0 | 22,0 |