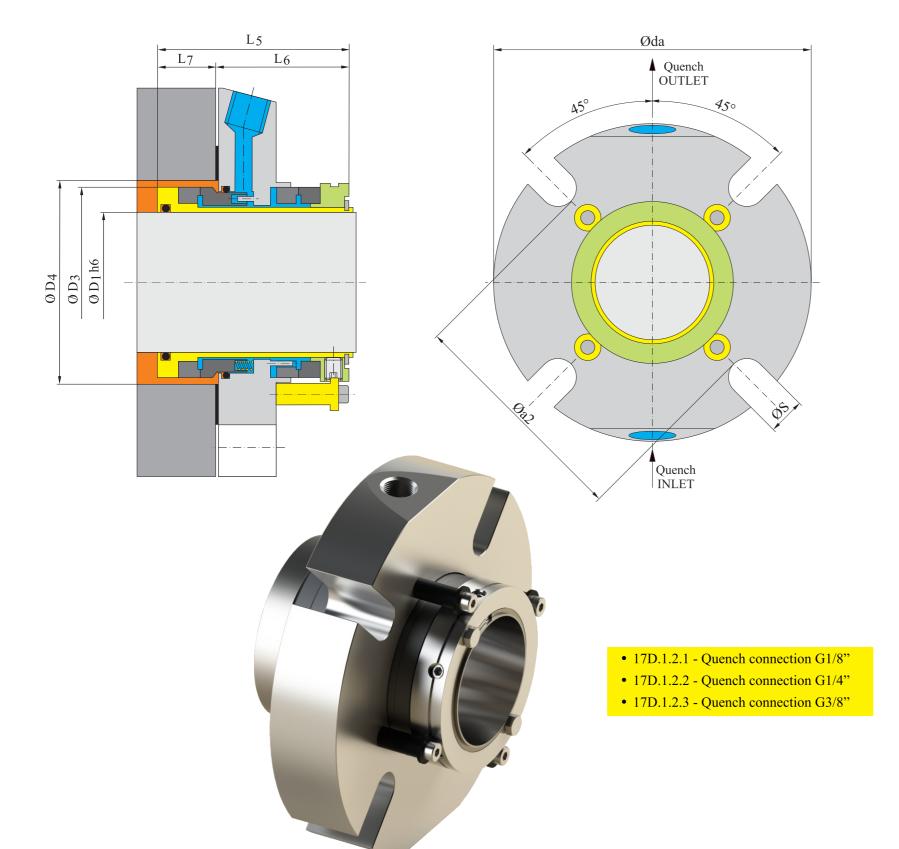

## CARTSEAL 17D.1.2

## Double cartridge with machined cover

## **CARTSEAL 17D**

## Double cartridge seal

| D1        | D3    | D4    | D4    | L5   | L6   | L7   | Øa2     | Øda   | E    | ØS   |
|-----------|-------|-------|-------|------|------|------|---------|-------|------|------|
|           |       | min.  | max.  |      |      |      | ~ ~ ~ ~ |       |      |      |
| 25        | 41,9  | 44,0  | 51,0  | 75,4 | 52,8 | 22,6 | 62,0    | 105,0 | 16,0 | 13,2 |
| 28        | 44,4  | 47,0  | 52,0  | 75,4 | 52,8 | 22,6 | 61,0    | 105,0 | 16,0 | 13,2 |
| 30        | 47,0  | 49,0  | 56,0  | 75,4 | 52,8 | 22,6 | 67,0    | 105,0 | 16,0 | 13,2 |
| 32        | 49,7  | 51,0  | 57,0  | 75,4 | 52,8 | 22,6 | 70,0    | 110,0 | 16,0 | 13,2 |
| 33        | 49,7  | 51,0  | 57,0  | 75,4 | 52,8 | 22,6 | 70,0    | 110,0 | 16,0 | 13,2 |
| 35        | 54,5  | 56,5  | 61,5  | 76,8 | 53,4 | 23,4 | 72,0    | 113,0 | 16,0 | 13,2 |
| 38        | 56,0  | 57,0  | 66,0  | 77,6 | 54,0 | 23,6 | 75,0    | 123,0 | 16,0 | 13,2 |
| 40        | 58,0  | 59,0  | 68,0  | 79,6 | 54,3 | 25,3 | 77,0    | 123,0 | 16,0 | 14,2 |
| 42        | 60,5  | 61,5  | 69,5  | 79,6 | 54,3 | 25,3 | 80,0    | 133,0 | 16,0 | 14,2 |
| 43        | 60,5  | 61,5  | 70,5  | 79,6 | 54,3 | 25,3 | 80,0    | 133,0 | 16,0 | 14,2 |
| 45        | 62,5  | 64,0  | 73,0  | 79,6 | 54,3 | 25,3 | 82,0    | 138,0 | 16,0 | 14,2 |
| 48        | 67,0  | 68,0  | 75,0  | 80,5 | 54,0 | 26,5 | 85,0    | 138,0 | 16,0 | 14,2 |
| <b>50</b> | 68,5  | 69,0  | 78,0  | 80,5 | 54,0 | 26,5 | 87,0    | 148,0 | 16,0 | 14,2 |
| 53        | 72,0  | 73,0  | 87,0  | 82,5 | 54,0 | 28,5 | 97,0    | 148,0 | 18,0 | 18,0 |
| 55        | 74,0  | 75,0  | 83,0  | 82,5 | 54,0 | 28,5 | 92,0    | 148,0 | 18,0 | 18,0 |
| 60        | 78,9  | 80,5  | 91,0  | 82,5 | 54,0 | 28,5 | 102,0   | 157,0 | 18,0 | 18,0 |
| <b>65</b> | 84,8  | 85,7  | 98,5  | 82,5 | 54,0 | 28,5 | 109,0   | 163,0 | 18,0 | 18,0 |
| <b>70</b> | 93,0  | 95,0  | 108,0 | 82,6 | 54,0 | 28,6 | 118,0   | 178,0 | 18,0 | 18,0 |
| <b>75</b> | 98,0  | 101,6 | 118,0 | 82,6 | 54,0 | 28,6 | 129,0   | 190,0 | 18,0 | 18,0 |
| 80        | 104,0 | 108,0 | 124,0 | 87,8 | 59,3 | 28,5 | 135,0   | 195,0 | 18,0 | 18,0 |
| 85        | 109,0 | 111,1 | 128,0 | 87,8 | 59,3 | 28,5 | 139,0   | 198,0 | 22,0 | 22,0 |
| 90        | 114,0 | 117,5 | 135,0 | 87,8 | 59,3 | 28,5 | 145,0   | 205,0 | 22,0 | 22,0 |
| 95        | 119,0 | 120,7 | 138,0 | 87,8 | 59,3 | 28,5 | 148,0   | 208,0 | 22,0 | 22,0 |
| 100       | 124,0 | 127,0 | 144,0 | 87,9 | 57,4 | 28,5 | 154,0   | 218,0 | 22,0 | 22,0 |

In the table above are dimensions of the most commonly used cartridge mechanical seals. "Vrska Press" company also produce cartridge mechanical seals for the shafts above ø100mm. That dimensions are not indicated in the table above. For precise informations about those cartridges contact "Vrska Press" company or Your supplier.