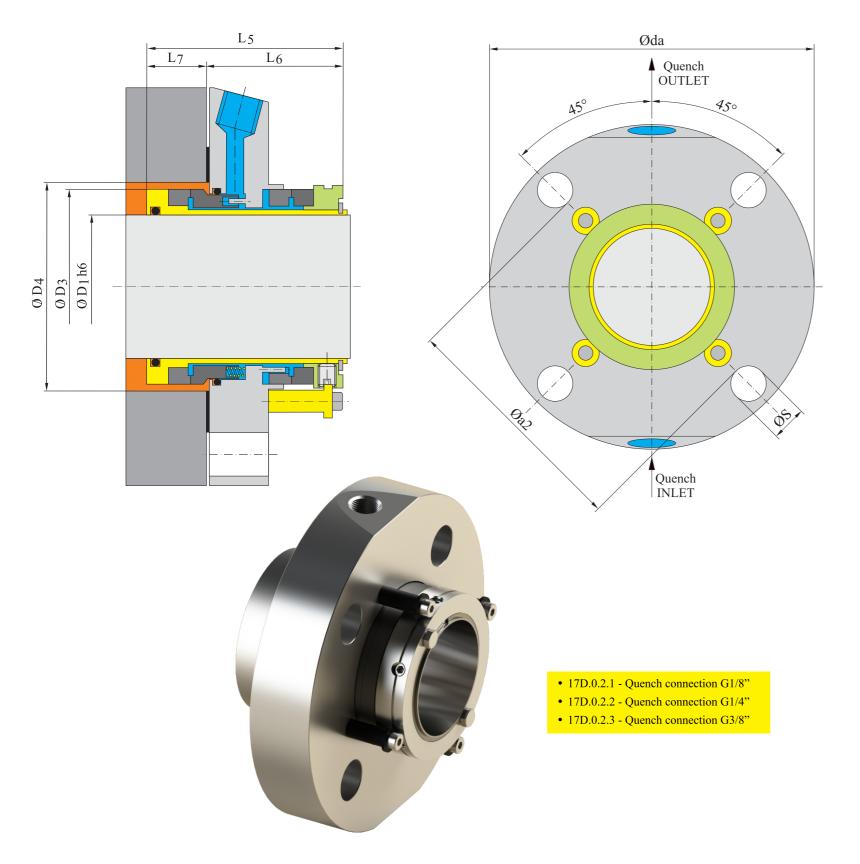

## CARTSEAL 17D.0.2

## Double cartridge with machined cover

## **CARTSEAL 17D**

## Double cartridge seal

| DIMENSION TABLE (mm) |       |            |            |      |      |      |       |       |      |      |
|----------------------|-------|------------|------------|------|------|------|-------|-------|------|------|
| D1                   | D3    | D4<br>min. | D4<br>max. | L5   | L6   | L7   | Øa2   | Øda   | Е    | ØS   |
| 25                   | 41,9  | 44,0       | 51,0       | 75,4 | 52,8 | 22,6 | 62,0  | 105,0 | 16,0 | 13,2 |
| <b>28</b>            | 44,4  | 47,0       | 52,0       | 75,4 | 52,8 | 22,6 | 61,0  | 105,0 | 16,0 | 13,2 |
| 30                   | 47,0  | 49,0       | 56,0       | 75,4 | 52,8 | 22,6 | 67,0  | 105,0 | 16,0 | 13,2 |
| 32                   | 49,7  | 51,0       | 57,0       | 75,4 | 52,8 | 22,6 | 70,0  | 110,0 | 16,0 | 13,2 |
| 33                   | 49,7  | 51,0       | 57,0       | 75,4 | 52,8 | 22,6 | 70,0  | 110,0 | 16,0 | 13,2 |
| 35                   | 54,5  | 56,5       | 61,5       | 76,8 | 53,4 | 23,4 | 72,0  | 113,0 | 16,0 | 13,2 |
| 38                   | 56,0  | 57,0       | 66,0       | 77,6 | 54,0 | 23,6 | 75,0  | 123,0 | 16,0 | 13,2 |
| 40                   | 58,0  | 59,0       | 68,0       | 79,6 | 54,3 | 25,3 | 77,0  | 123,0 | 16,0 | 14,2 |
| 42                   | 60,5  | 61,5       | 69,5       | 79,6 | 54,3 | 25,3 | 80,0  | 133,0 | 16,0 | 14,2 |
| 43                   | 60,5  | 61,5       | 70,5       | 79,6 | 54,3 | 25,3 | 80,0  | 133,0 | 16,0 | 14,2 |
| 45                   | 62,5  | 64,0       | 73,0       | 79,6 | 54,3 | 25,3 | 82,0  | 138,0 | 16,0 | 14,2 |
| 48                   | 67,0  | 68,0       | 75,0       | 80,5 | 54,0 | 26,5 | 85,0  | 138,0 | 16,0 | 14,2 |
| <b>50</b>            | 68,5  | 69,0       | 78,0       | 80,5 | 54,0 | 26,5 | 87,0  | 148,0 | 16,0 | 14,2 |
| 53                   | 72,0  | 73,0       | 87,0       | 82,5 | 54,0 | 28,5 | 97,0  | 148,0 | 18,0 | 18,0 |
| 55                   | 74,0  | 75,0       | 83,0       | 82,5 | 54,0 | 28,5 | 92,0  | 148,0 | 18,0 | 18,0 |
| 60                   | 78,9  | 80,5       | 91,0       | 82,5 | 54,0 | 28,5 | 102,0 | 157,0 | 18,0 | 18,0 |
| 65                   | 84,8  | 85,7       | 98,5       | 82,5 | 54,0 | 28,5 | 109,0 | 163,0 | 18,0 | 18,0 |
| <b>70</b>            | 93,0  | 95,0       | 108,0      | 82,6 | 54,0 | 28,6 | 118,0 | 178,0 | 18,0 | 18,0 |
| <b>75</b>            | 98,0  | 101,6      | 118,0      | 82,6 | 54,0 | 28,6 | 129,0 | 190,0 | 18,0 | 18,0 |
| 80                   | 104,0 | 108,0      | 124,0      | 87,8 | 59,3 | 28,5 | 135,0 | 195,0 | 18,0 | 18,0 |
| 85                   | 109,0 | 111,1      | 128,0      | 87,8 | 59,3 | 28,5 | 139,0 | 198,0 | 22,0 | 22,0 |
| 90                   | 114,0 | 117,5      | 135,0      | 87,8 | 59,3 | 28,5 | 145,0 | 205,0 | 22,0 | 22,0 |
| 95                   | 119,0 | 120,7      | 138,0      | 87,8 | 59,3 | 28,5 | 148,0 | 208,0 | 22,0 | 22,0 |
| 100                  | 124,0 | 127,0      | 144,0      | 87,9 | 57,4 | 28,5 | 154,0 | 218,0 | 22,0 | 22,0 |

In the table above are dimensions of the most commonly used cartridge mechanical seals. "Vrska Press" company also produce cartridge mechanical seals for the shafts above ø100mm. That dimensions are not indicated in the table above. For precise informations about those cartridges contact "Vrska Press" company or Your supplier.