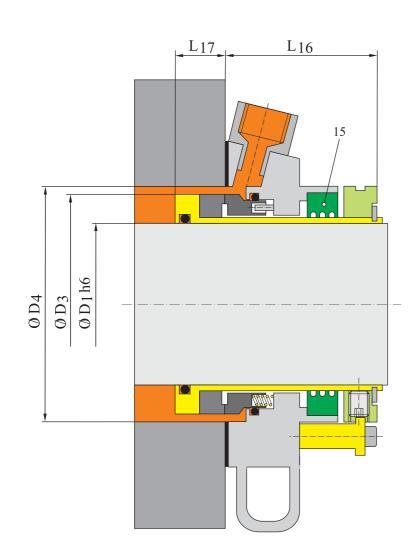

Single mechanical seal for operation with unpressurized quench with throttle ring (position 15).

| D1        | D3    | D4<br>min. | D4<br>max. | L1   | L2   | L3   | L12  | L13  | L16  | L17  | Øal   | Øda   | Е    | ØS   |
|-----------|-------|------------|------------|------|------|------|------|------|------|------|-------|-------|------|------|
| 25        | 41,9  | 44,0       | 51,0       | 52,6 | 38,1 | 14,5 | 30,0 | 22,6 | 48,1 | 22,6 | 62,0  | 105,0 | 16,0 | 13,2 |
| 28        | 44,4  | 47,0       | 52,0       | 52,6 | 38,1 | 14,5 | 30,0 | 22,6 | 48,1 | 22,6 | 62,0  | 105,0 | 16,0 | 13,2 |
| 30        | 47,0  | 49,0       | 56,0       | 52,6 | 38,1 | 14,5 | 30,0 | 22,6 | 48,1 | 22,6 | 65,0  | 105,0 | 16.0 | 13,2 |
| 32        | 49,7  | 51,0       | 57,0       | 52,6 | 38,1 | 14,5 | 30,0 | 22,6 | 48,1 | 22,6 | 67.0  | 110.0 | 16,0 | 13,2 |
| 33        | 49,7  | 51,0       | 57,0       | 52,6 | 38,1 | 14,5 | 30,0 | 22,6 | 48,1 | 22,6 | 67,0  | 110,0 | 16,0 | 13,2 |
| 35        | 55,5  | 56,5       | 61,5       | 54,0 | 38,7 | 15,3 | 30,5 | 23,4 | 48,7 | 23,4 | 70,0  | 113,0 | 16,0 | 13,2 |
| 38        | 56,0  | 57,0       | 66,0       | 54,0 | 38,7 | 15,4 | 30,6 | 23,3 | 48,7 | 23,3 | 75,0  | 123,0 | 16,0 | 13,2 |
| 40        | 58,0  | 59,0       | 68,0       | 56,0 | 39,3 | 16,7 | 30,6 | 25,3 | 49,3 | 25,3 | 75,0  | 123,0 | 16,0 | 14,2 |
| 42        | 60,5  | 61,5       | 69,5       | 58,0 | 39,3 | 18,7 | 30,6 | 27,3 | 49,3 | 27,3 | 80,0  | 133,0 | 16,0 | 14,2 |
| 43        | 60,5  | 61,5       | 70,5       | 56,0 | 39,3 | 16,7 | 30,6 | 25,3 | 49,3 | 25,3 | 80,0  | 133,0 | 16,0 | 14,2 |
| 45        | 62,5  | 64,0       | 73,0       | 56,8 | 39,8 | 17,0 | 31,4 | 25,3 | 49,8 | 25,3 | 81,0  | 138,0 | 16,0 | 14,2 |
| <b>48</b> | 67,0  | 68,0       | 75,0       | 57,7 | 39,7 | 18,0 | 31,2 | 26,5 | 49,7 | 26,5 | 84,0  | 138,0 | 16,0 | 14,2 |
| 50        | 68,5  | 69,0       | 78,0       | 57,7 | 39,7 | 18,0 | 31,1 | 26,5 | 49,7 | 26,5 | 87,0  | 148,0 | 16,0 | 14,2 |
| 53        | 72,0  | 73,0       | 87,0       | 59,7 | 39,7 | 20,0 | 31,1 | 28,5 | 49,7 | 28,5 | 97,0  | 148,0 | 18,0 | 18,0 |
| 55        | 74,0  | 75,0       | 83,0       | 59,7 | 39,7 | 20,0 | 31,1 | 28,5 | 49,7 | 28,5 | 90,0  | 148,0 | 18,0 | 18,0 |
| 60        | 79,5  | 80,5       | 91,0       | 59,7 | 40,2 | 19,5 | 31,1 | 28,5 | 50,2 | 28,5 | 102,0 | 157,0 | 18,0 | 18,0 |
| 65        | 84,4  | 85,7       | 98,5       | 59,7 | 40,2 | 19,5 | 31,1 | 28,5 | 50,2 | 28,5 | 109,0 | 163,0 | 18,0 | 18,0 |
| 70        | 93,0  | 95,0       | 108,0      | 59,7 | 40,2 | 19,5 | 31,1 | 28,6 | 50,2 | 28,6 | 118,0 | 178,0 | 18,0 | 18,0 |
| 75        | 98,0  | 101,6      | 118,0      | 61,5 | 41,5 | 20,0 | 32,5 | 28,6 | 51,5 | 28,6 | 129,0 | 190,0 | 18,0 | 18,0 |
| 80        | 104,0 | 108,0      | 124,0      | 61,5 | 41,5 | 20,0 | 32,5 | 28,6 | 53,5 | 28,6 | 135,0 | 195,0 | 18,0 | 18,0 |
| 85        | 109,0 | 111,1      | 128,0      | 61,5 | 41,5 | 20,0 | 32,5 | 28,6 | 53,5 | 28,6 | 139,0 | 198,0 | 22,0 | 22,0 |
| 90        | 114,0 | 117,5      | 135,0      | 61,5 | 41,5 | 20,0 | 32,5 | 28,6 | 53,5 | 28,6 | 145,0 | 205,0 | 22,0 | 22,0 |
| 95        | 119,0 | 120,7      | 138,0      | 61,5 | 41,5 | 20,0 | 32,5 | 28,6 | 53,5 | 28,6 | 148,0 | 208,0 | 22,0 | 22,0 |
| 100       | 124,0 | 127,0      | 144,0      | 61,5 | 41,5 | 20,0 | 32,5 | 28,6 | 53,5 | 28,6 | 154,0 | 218,0 | 22,0 | 22,0 |