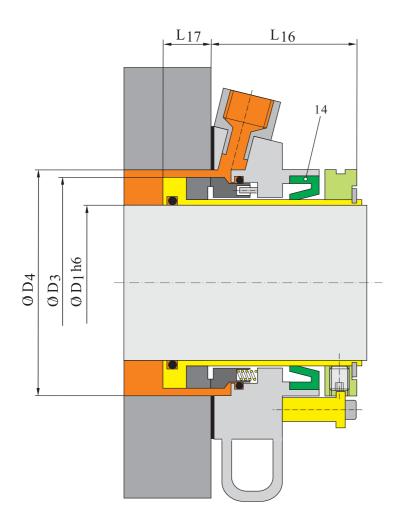

## CARTSEAL 16D.4.6

Single cartridge with flushing and quench

- 16D.4.6.1 Flushing and quench connection G1/8"
- 16D.4.6.2 Flushing and quench connection G1/4"
- 16D.4.6.3 Flushing and quench connection G3/8"

Single mechanical seal for operation with unpressurized quench with lip seal (position 14).

## **CARTSEAL 16D**

Single cartridge seals dimension table

| D1        | D3    | D4<br>min. | D4<br>max. | L1   | L2   | L3   | L12  | L13  | L16  | L17  | Øa1   | Øda   | E    | ØS   |
|-----------|-------|------------|------------|------|------|------|------|------|------|------|-------|-------|------|------|
| 25        | 41,9  | 44,0       | 51,0       | 52,6 | 38,1 | 14,5 | 30,0 | 22,6 | 48,1 | 22,6 | 62,0  | 105,0 | 16,0 | 13,2 |
| 28        | 44,4  | 47,0       | 52,0       | 52,6 | 38,1 | 14,5 | 30,0 | 22,6 | 48,1 | 22,6 | 62,0  | 105,0 | 16,0 | 13,2 |
| 30        | 47,0  | 49,0       | 56,0       | 52,6 | 38,1 | 14,5 | 30,0 | 22,6 | 48,1 | 22,6 | 65,0  | 105,0 | 16,0 | 13,2 |
| 32        | 49,7  | 51,0       | 57,0       | 52,6 | 38,1 | 14,5 | 30,0 | 22,6 | 48,1 | 22,6 | 67,0  | 110,0 | 16,0 | 13,2 |
| 33        | 49,7  | 51,0       | 57,0       | 52,6 | 38,1 | 14,5 | 30,0 | 22,6 | 48,1 | 22,6 | 67,0  | 110,0 | 16,0 | 13,2 |
| 35        | 55,5  | 56,5       | 61,5       | 54,0 | 38,7 | 15,3 | 30,5 | 23,4 | 48,7 | 23,4 | 70,0  | 113,0 | 16,0 | 13,2 |
| 38        | 56,0  | 57,0       | 66,0       | 54,0 | 38,7 | 15,4 | 30,6 | 23,3 | 48,7 | 23,3 | 75,0  | 123,0 | 16,0 | 13,2 |
| 40        | 58,0  | 59,0       | 68,0       | 56,0 | 39,3 | 16,7 | 30,6 | 25,3 | 49,3 | 25,3 | 75,0  | 123,0 | 16,0 | 14,2 |
| 42        | 60,5  | 61,5       | 69,5       | 58,0 | 39,3 | 18,7 | 30,6 | 27,3 | 49,3 | 27,3 | 80,0  | 133,0 | 16,0 | 14,2 |
| 43        | 60,5  | 61,5       | 70,5       | 56,0 | 39,3 | 16,7 | 30,6 | 25,3 | 49,3 | 25,3 | 80,0  | 133,0 | 16,0 | 14,2 |
| 45        | 62,5  | 64,0       | 73,0       | 56,8 | 39,8 | 17,0 | 31,4 | 25,3 | 49,8 | 25,3 | 81,0  | 138,0 | 16,0 | 14,2 |
| 48        | 67,0  | 68,0       | 75,0       | 57,7 | 39,7 | 18,0 | 31,2 | 26,5 | 49,7 | 26,5 | 84,0  | 138,0 | 16,0 | 14,2 |
| <b>50</b> | 68,5  | 69,0       | 78,0       | 57,7 | 39,7 | 18,0 | 31,1 | 26,5 | 49,7 | 26,5 | 87,0  | 148,0 | 16,0 | 14,2 |
| 53        | 72,0  | 73,0       | 87,0       | 59,7 | 39,7 | 20,0 | 31,1 | 28,5 | 49,7 | 28,5 | 97,0  | 148,0 | 18,0 | 18,0 |
| 55        | 74,0  | 75,0       | 83,0       | 59,7 | 39,7 | 20,0 | 31,1 | 28,5 | 49,7 | 28,5 | 90,0  | 148,0 | 18,0 | 18,0 |
| 60        | 79,5  | 80,5       | 91,0       | 59,7 | 40,2 | 19,5 | 31,1 | 28,5 | 50,2 | 28,5 | 102,0 | 157,0 | 18,0 | 18,0 |
| <b>65</b> | 84,4  | 85,7       | 98,5       | 59,7 | 40,2 | 19,5 | 31,1 | 28,5 | 50,2 | 28,5 | 109,0 | 163,0 | 18,0 | 18,0 |
| <b>70</b> | 93,0  | 95,0       | 108,0      | 59,7 | 40,2 | 19,5 | 31,1 | 28,6 | 50,2 | 28,6 | 118,0 | 178,0 | 18,0 | 18,0 |
| 75        | 98,0  | 101,6      | 118,0      | 61,5 | 41,5 | 20,0 | 32,5 | 28,6 | 51,5 | 28,6 | 129,0 | 190,0 | 18,0 | 18,0 |
| 80        | 104,0 | 108,0      | 124,0      | 61,5 | 41,5 | 20,0 | 32,5 | 28,6 | 53,5 | 28,6 | 135,0 | 195,0 | 18,0 | 18,0 |
| 85        | 109,0 | 111,1      | 128,0      | 61,5 | 41,5 | 20,0 | 32,5 | 28,6 | 53,5 | 28,6 | 139,0 | 198,0 | 22,0 | 22,0 |
| 90        | 114,0 | 117,5      | 135,0      | 61,5 | 41,5 | 20,0 | 32,5 | 28,6 | 53,5 | 28,6 | 145,0 | 205,0 | 22,0 | 22,0 |
| 95        | 119,0 | 120,7      | 138,0      | 61,5 | 41,5 | 20,0 | 32,5 | 28,6 | 53,5 | 28,6 | 148,0 | 208,0 | 22,0 | 22,0 |
| 100       | 124,0 | 127,0      | 144,0      | 61,5 | 41,5 | 20,0 | 32,5 | 28,6 | 53,5 | 28,6 | 154,0 | 218,0 | 22,0 | 22,0 |