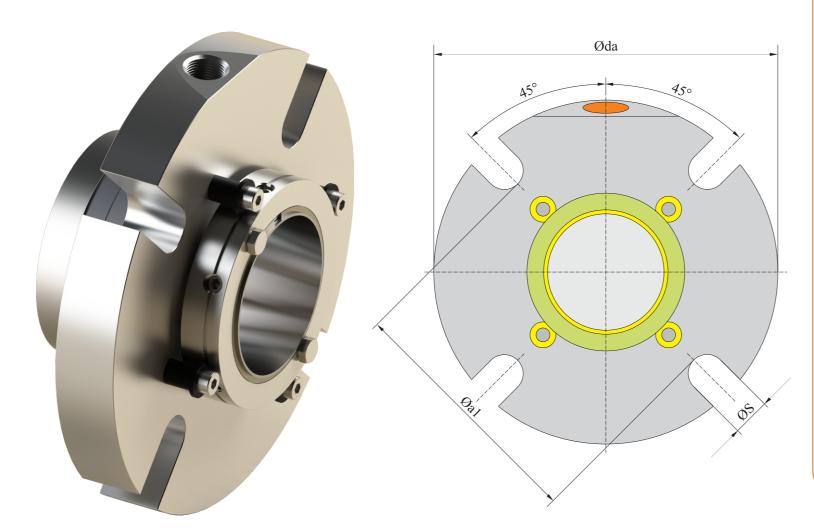

## CARTSEAL 16D.1

Single cartridge seal with machined cover

## **CARTSEAL 16D**

Single cartridge seals dimension table

| D1        | D3    | D4<br>min. | D4<br>max. | L1   | L2   | L3   | L12  | L13  | L16  | L17  | Øa1   | Øda   | Е    | ØS   |
|-----------|-------|------------|------------|------|------|------|------|------|------|------|-------|-------|------|------|
| 25        | 41,9  | 44,0       | 51,0       | 52,6 | 38,1 | 14,5 | 30,0 | 22,6 | 48,1 | 22,6 | 62,0  | 105,0 | 16,0 | 13,2 |
| 28        | 44,4  | 47,0       | 52,0       | 52,6 | 38,1 | 14,5 | 30,0 | 22,6 | 48,1 | 22,6 | 62,0  | 105,0 | 16,0 | 13,2 |
| 30        | 47,0  | 49,0       | 56,0       | 52,6 | 38,1 | 14,5 | 30,0 | 22,6 | 48,1 | 22,6 | 65,0  | 105,0 | 16,0 | 13,2 |
| <b>32</b> | 49,7  | 51,0       | 57,0       | 52,6 | 38,1 | 14,5 | 30,0 | 22,6 | 48,1 | 22,6 | 67,0  | 110,0 | 16,0 | 13,2 |
| 33        | 49,7  | 51,0       | 57,0       | 52,6 | 38,1 | 14,5 | 30,0 | 22,6 | 48,1 | 22,6 | 67,0  | 110,0 | 16,0 | 13,2 |
| 35        | 55,5  | 56,5       | 61,5       | 54,0 | 38,7 | 15,3 | 30,5 | 23,4 | 48,7 | 23,4 | 70,0  | 113,0 | 16,0 | 13,2 |
| 38        | 56,0  | 57,0       | 66,0       | 54,0 | 38,7 | 15,4 | 30,6 | 23,3 | 48,7 | 23,3 | 75,0  | 123,0 | 16,0 | 13,  |
| 40        | 58,0  | 59,0       | 68,0       | 56,0 | 39,3 | 16,7 | 30,6 | 25,3 | 49,3 | 25,3 | 75,0  | 123,0 | 16,0 | 14,  |
| 42        | 60,5  | 61,5       | 69,5       | 58,0 | 39,3 | 18,7 | 30,6 | 27,3 | 49,3 | 27,3 | 80,0  | 133,0 | 16,0 | 14,  |
| 43        | 60,5  | 61,5       | 70,5       | 56,0 | 39,3 | 16,7 | 30,6 | 25,3 | 49,3 | 25,3 | 80,0  | 133,0 | 16,0 | 14,  |
| 45        | 62,5  | 64,0       | 73,0       | 56,8 | 39,8 | 17,0 | 31,4 | 25,3 | 49,8 | 25,3 | 81,0  | 138,0 | 16,0 | 14,2 |
| 48        | 67,0  | 68,0       | 75,0       | 57,7 | 39,7 | 18,0 | 31,2 | 26,5 | 49,7 | 26,5 | 84,0  | 138,0 | 16,0 | 14,2 |
| <b>50</b> | 68,5  | 69,0       | 78,0       | 57,7 | 39,7 | 18,0 | 31,1 | 26,5 | 49,7 | 26,5 | 87,0  | 148,0 | 16,0 | 14,2 |
| 53        | 72,0  | 73,0       | 87,0       | 59,7 | 39,7 | 20,0 | 31,1 | 28,5 | 49,7 | 28,5 | 97,0  | 148,0 | 18,0 | 18,  |
| 55        | 74,0  | 75,0       | 83,0       | 59,7 | 39,7 | 20,0 | 31,1 | 28,5 | 49,7 | 28,5 | 90,0  | 148,0 | 18,0 | 18,0 |
| <b>60</b> | 79,5  | 80,5       | 91,0       | 59,7 | 40,2 | 19,5 | 31,1 | 28,5 | 50,2 | 28,5 | 102,0 | 157,0 | 18,0 | 18,0 |
| 65        | 84,4  | 85,7       | 98,5       | 59,7 | 40,2 | 19,5 | 31,1 | 28,5 | 50,2 | 28,5 | 109,0 | 163,0 | 18,0 | 18,0 |
| <b>70</b> | 93,0  | 95,0       | 108,0      | 59,7 | 40,2 | 19,5 | 31,1 | 28,6 | 50,2 | 28,6 | 118,0 | 178,0 | 18,0 | 18,0 |
| 75        | 98,0  | 101,6      | 118,0      | 61,5 | 41,5 | 20,0 | 32,5 | 28,6 | 51,5 | 28,6 | 129,0 | 190,0 | 18,0 | 18,0 |
| 80        | 104,0 | 108,0      | 124,0      | 61,5 | 41,5 | 20,0 | 32,5 | 28,6 | 53,5 | 28,6 | 135,0 | 195,0 | 18,0 | 18,0 |
| 85        | 109,0 | 111,1      | 128,0      | 61,5 | 41,5 | 20,0 | 32,5 | 28,6 | 53,5 | 28,6 | 139,0 | 198,0 | 22,0 | 22,0 |
| 90        | 114,0 | 117,5      | 135,0      | 61,5 | 41,5 | 20,0 | 32,5 | 28,6 | 53,5 | 28,6 | 145,0 | 205,0 | 22,0 | 22,0 |
| 95        | 119,0 | 120,7      | 138,0      | 61,5 | 41,5 | 20,0 | 32,5 | 28,6 | 53,5 | 28,6 | 148,0 | 208,0 | 22,0 | 22,0 |
| 100       | 124,0 | 127,0      | 144,0      | 61,5 | 41,5 | 20,0 | 32,5 | 28,6 | 53,5 | 28,6 | 154,0 | 218,0 | 22,0 | 22,0 |

In the table above are dimensions of the most commonly used cartridge mechanical seals. "Vrska Press" company also produce cartridge mechanical seals for the shafts above Ø100mm. That dimensions are not indicated in the table above. For precise informationes about those cartridges contact "Vrska Press" company or Your supplier.