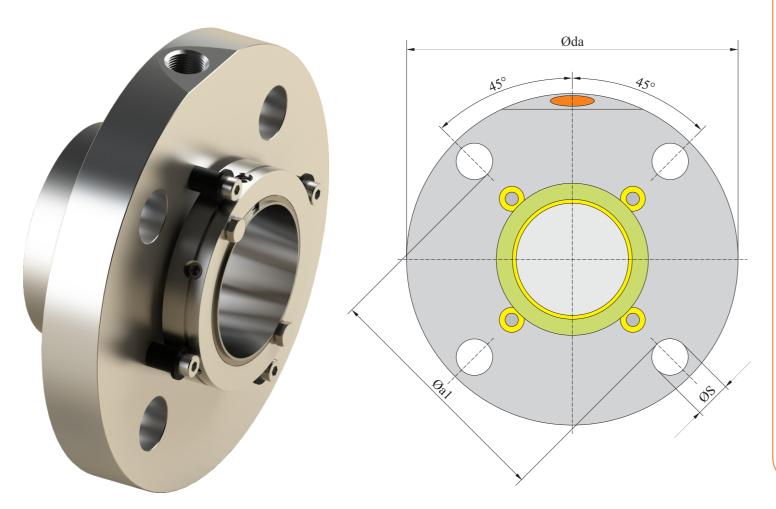

## CARTSEAL 16D.0

Single cartridge seal with machined cover

## **CARTSEAL 16D**

Single cartridge seals dimension table

| D1        | D3    | D4<br>min. | D4<br>max. | L1   | L2   | L3   | L12  | L13  | L16  | L17  | Øa1   | Øda   | E    | ØS   |
|-----------|-------|------------|------------|------|------|------|------|------|------|------|-------|-------|------|------|
| 25        | 41,9  | 44,0       | 51,0       | 52,6 | 38,1 | 14,5 | 30,0 | 22,6 | 48,1 | 22,6 | 62,0  | 105,0 | 16,0 | 13,2 |
| 28        | 44,4  | 47,0       | 52,0       | 52,6 | 38,1 | 14,5 | 30,0 | 22,6 | 48,1 | 22,6 | 62,0  | 105,0 | 16,0 | 13,2 |
| 30        | 47,0  | 49,0       | 56,0       | 52,6 | 38,1 | 14,5 | 30,0 | 22,6 | 48,1 | 22,6 | 65,0  | 105,0 | 16,0 | 13,2 |
| 32        | 49,7  | 51,0       | 57,0       | 52,6 | 38,1 | 14,5 | 30,0 | 22,6 | 48,1 | 22,6 | 67,0  | 110,0 | 16,0 | 13,2 |
| 33        | 49,7  | 51,0       | 57,0       | 52,6 | 38,1 | 14,5 | 30,0 | 22,6 | 48,1 | 22,6 | 67,0  | 110,0 | 16,0 | 13,2 |
| 35        | 55,5  | 56,5       | 61,5       | 54,0 | 38,7 | 15,3 | 30,5 | 23,4 | 48,7 | 23,4 | 70,0  | 113,0 | 16,0 | 13,2 |
| 38        | 56,0  | 57,0       | 66,0       | 54,0 | 38,7 | 15,4 | 30,6 | 23,3 | 48,7 | 23,3 | 75,0  | 123,0 | 16,0 | 13,2 |
| 40        | 58,0  | 59,0       | 68,0       | 56,0 | 39,3 | 16,7 | 30,6 | 25,3 | 49,3 | 25,3 | 75,0  | 123,0 | 16,0 | 14,2 |
| 42        | 60,5  | 61,5       | 69,5       | 58,0 | 39,3 | 18,7 | 30,6 | 27,3 | 49,3 | 27,3 | 80,0  | 133,0 | 16,0 | 14,2 |
| 43        | 60,5  | 61,5       | 70,5       | 56,0 | 39,3 | 16,7 | 30,6 | 25,3 | 49,3 | 25,3 | 80,0  | 133,0 | 16,0 | 14,2 |
| 45        | 62,5  | 64,0       | 73,0       | 56,8 | 39,8 | 17,0 | 31,4 | 25,3 | 49,8 | 25,3 | 81,0  | 138,0 | 16,0 | 14,2 |
| 48        | 67,0  | 68,0       | 75,0       | 57,7 | 39,7 | 18,0 | 31,2 | 26,5 | 49,7 | 26,5 | 84,0  | 138,0 | 16,0 | 14,2 |
| <b>50</b> | 68,5  | 69,0       | 78,0       | 57,7 | 39,7 | 18,0 | 31,1 | 26,5 | 49,7 | 26,5 | 87,0  | 148,0 | 16,0 | 14,  |
| 53        | 72,0  | 73,0       | 87,0       | 59,7 | 39,7 | 20,0 | 31,1 | 28,5 | 49,7 | 28,5 | 97,0  | 148,0 | 18,0 | 18,0 |
| 55        | 74,0  | 75,0       | 83,0       | 59,7 | 39,7 | 20,0 | 31,1 | 28,5 | 49,7 | 28,5 | 90,0  | 148,0 | 18,0 | 18,0 |
| <b>60</b> | 79,5  | 80,5       | 91,0       | 59,7 | 40,2 | 19,5 | 31,1 | 28,5 | 50,2 | 28,5 | 102,0 | 157,0 | 18,0 | 18,0 |
| <b>65</b> | 84,4  | 85,7       | 98,5       | 59,7 | 40,2 | 19,5 | 31,1 | 28,5 | 50,2 | 28,5 | 109,0 | 163,0 | 18,0 | 18,0 |
| <b>70</b> | 93,0  | 95,0       | 108,0      | 59,7 | 40,2 | 19,5 | 31,1 | 28,6 | 50,2 | 28,6 | 118,0 | 178,0 | 18,0 | 18,0 |
| <b>75</b> | 98,0  | 101,6      | 118,0      | 61,5 | 41,5 | 20,0 | 32,5 | 28,6 | 51,5 | 28,6 | 129,0 | 190,0 | 18,0 | 18,0 |
| 80        | 104,0 | 108,0      | 124,0      | 61,5 | 41,5 | 20,0 | 32,5 | 28,6 | 53,5 | 28,6 | 135,0 | 195,0 | 18,0 | 18,0 |
| 85        | 109,0 | 111,1      | 128,0      | 61,5 | 41,5 | 20,0 | 32,5 | 28,6 | 53,5 | 28,6 | 139,0 | 198,0 | 22,0 | 22,0 |
| 90        | 114,0 | 117,5      | 135,0      | 61,5 | 41,5 | 20,0 | 32,5 | 28,6 | 53,5 | 28,6 | 145,0 | 205,0 | 22,0 | 22,0 |
| 95        | 119,0 | 120,7      | 138,0      | 61,5 | 41,5 | 20,0 | 32,5 | 28,6 | 53,5 | 28,6 | 148,0 | 208,0 | 22,0 | 22,0 |
| 100       | 124,0 | 127,0      | 144,0      | 61,5 | 41,5 | 20,0 | 32,5 | 28,6 | 53,5 | 28,6 | 154,0 | 218,0 | 22,0 | 22,0 |

In the table above are dimensions of the most commonly used cartridge mechanical seals. "Vrska Press" company also produce cartridge mechanical seals for the shafts above Ø100mm. That dimensions are not indicated in the table above. For precise informationes about those cartridges contact "Vrska Press" company or Your supplier.